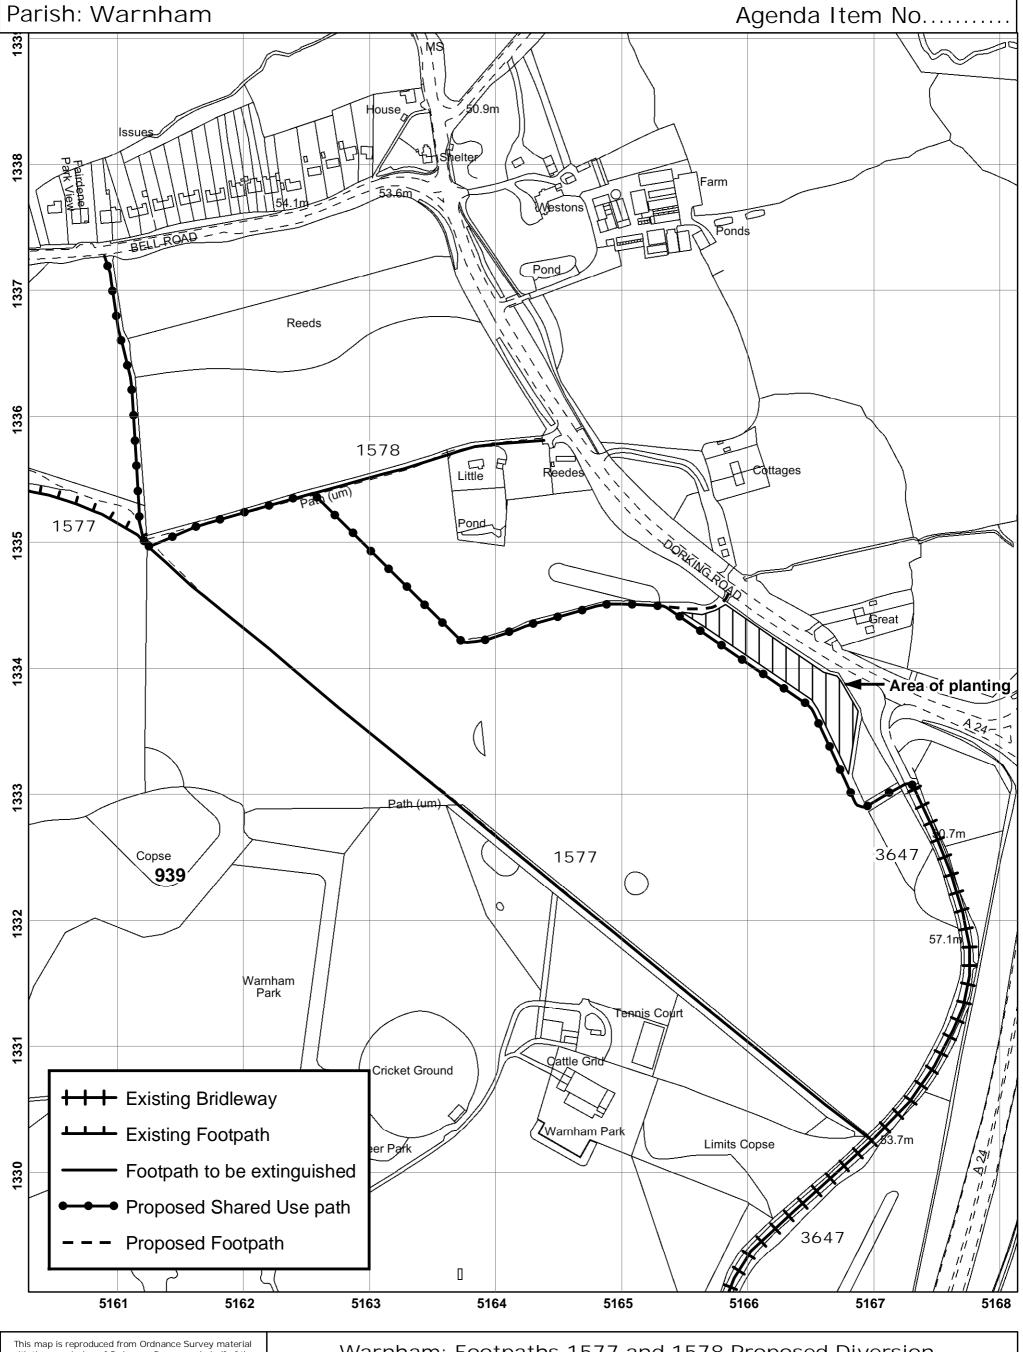

Plan: 01549 1:3000 at A3 OS Sheet: TQ 13 SE

Warnham: Footpaths 1577 and 1578 Proposed Diversion and upgrade to shared use and additional footpath link - Site Plan

Kieran Stigant Director for

Date: 22.09.2010 Grid Ref: 6185 1334